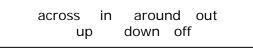

## Choose the correct prepositions to complete the following sentences.

- 1 At the end of the season, the prices come ...... a lot.
- 2 The latest Jim Jarmusch film is coming ..... next week.
- 3 During the discussion, the problem with the new computer system came ........
- 4 Last week, I came ..... the original manuscript of Cervantes.
- 5 Good try, my friend, but it didn't quite come
- 6 Tommy came ..... without knocking at the door.
- 7 Cynthia, why don't you come ..... for tea.